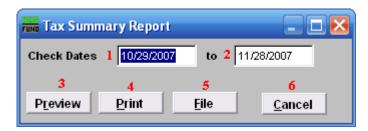

# Payroll

# Tax Summary Report

- 1. Check Dates: Enter the beginning check issue date for the report to start on.
- **2.** to: Enter the ending check issue date for the report to end on.
- **3. Preview:** Click this button to preview this report. Refer to GENERAL PREVIEW for more information.
- **4. Print:** Click this button to print this report. Refer to GENERAL PRINTING for more information.
- **5.** File: Click this button to save this report on this computer. Refer to GENERAL FILE for more information.
- **6.** Cancel: Click "Cancel" to cancel and return to the Reports Menu.